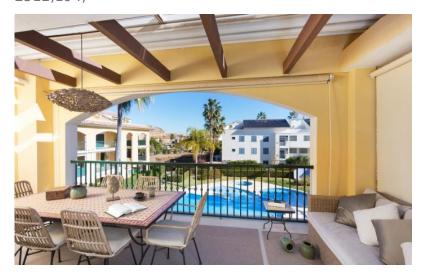

This exclusively designed penthouse is located in a quiet urbanization with a lovely garden, a beautiful communal pool and paddle tennis court, ideal for enjoying fantastic shared moments in this sunny location that invites you to enjoy outdoor activities.

The distribution and the elegant design of the modern style furniture, together with the exceptional quality and finishings, will captivate you from the moment you open the door where you enter a spacious living-dining room with large windows connected to one of the terraces, perfect for relaxing with a good wine and sharing a pleasant conversation at sunset. Its fantastic kitchen that invites to prepare delicious menus is another of the highlights of the apartment in which modern design and a wonderful natural stone worktop stand out, as well as in the bathrooms.