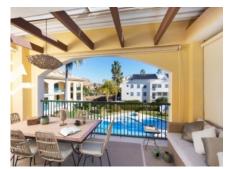

This exclusively designed penthouse is located in a quiet urbanization with a lovely garden, a beautiful communal pool and paddle tennis court, ideal for enjoying fantastic shared moments in this sunny location that invites you to enjoy outdoor activities.

The distribution and the elegant design of the modern style furniture, together with the exceptional quality and finishings, will captivate you from the moment you open the door where you enter a spacious living-dining room with large windows connected to one of the terraces, perfect for relaxing with a good wine and sharing a pleasant conversation at sunset. Its fantastic kitchen that invites to prepare delicious menus is another of the highlights of the apartment in which modern design and a wonderful natural stone worktop stand out, as well as in the bathrooms.